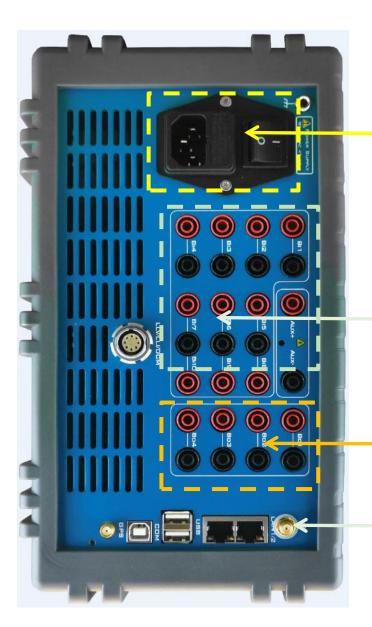

Power Supply & Switch 85V~265V (AC) 127V~350V(DC)

10 Pairs Binary input 0 V∼300Vdc Or dry contact (Binary input turn over potential can be programmable)

4 Pairs Binary Output Vmax: 250V (AC) / Imax: 8 A

GPS Port for End-to-End Test Ethernet port for communication Serial port for debug 2 USB port for report and update

- Super portable test equipment applied in both smart substation and traditional substation all over the world
- Meticulously designed by KINGSINE, a leading Chinese technology company with over 24 years in the market and a leading supplier of test and measurement equipment to the Chinese government;

10 Pairs Digital Inputs (Dry or "Wet Contact")
4 Pairs Digital Outputs

Integrated GPS/BDS Timing Module