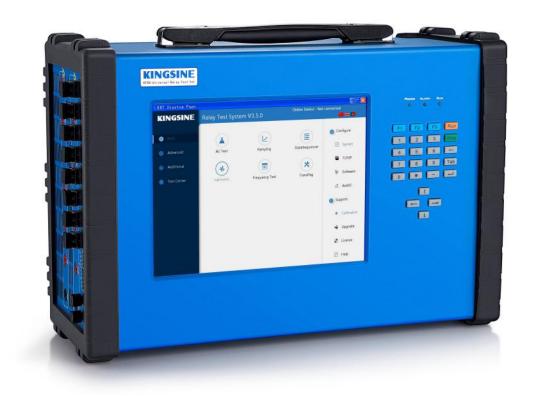

## **KF86P Universal Relay Test Set**

Current output 6×35A\425VA 3×70A\670VA 1×100A\1000VA

Voltage output 6×310V\105VA 3×620V\175VA

Time Synchronization
IRIG-B Fiber
IRIG-B Electric
External trigger synchronization

## **KF86P Universal Relay Test Set**

High Precision and Control of Electrical Quantities

Free training

Cutting edge technology

Lifetime Technical Support

It allows testing Protection Relays (Digital, Electromechanical...), Merge Unit, Meters.....