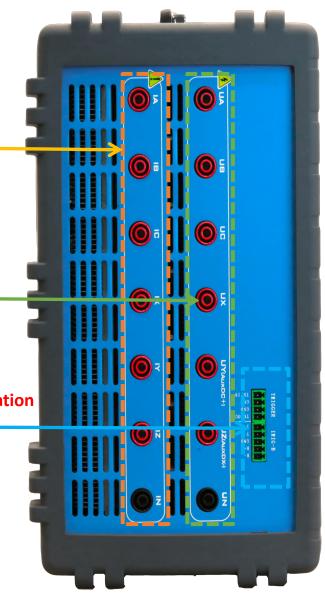

## **KF86P Universal Relay Test Set**

Current output 6×35A\425VA 3×70A\670VA 1×100A\1000VA

Voltage output 6×310V\105VA 3×620V\175VA

Time Synchronization
IRIG-B Fiber
IRIG-B Electric
External trigger synchronization

Power Supply & Switch 85V~265V (AC) 127V~350V(DC)

10 Pairs Binary input 0 V∼300Vdc Or dry contact (Binary input turn over potential can be programmable)

4 Pairs Binary Output Vmax: 250V (AC) / Imax: 8 A