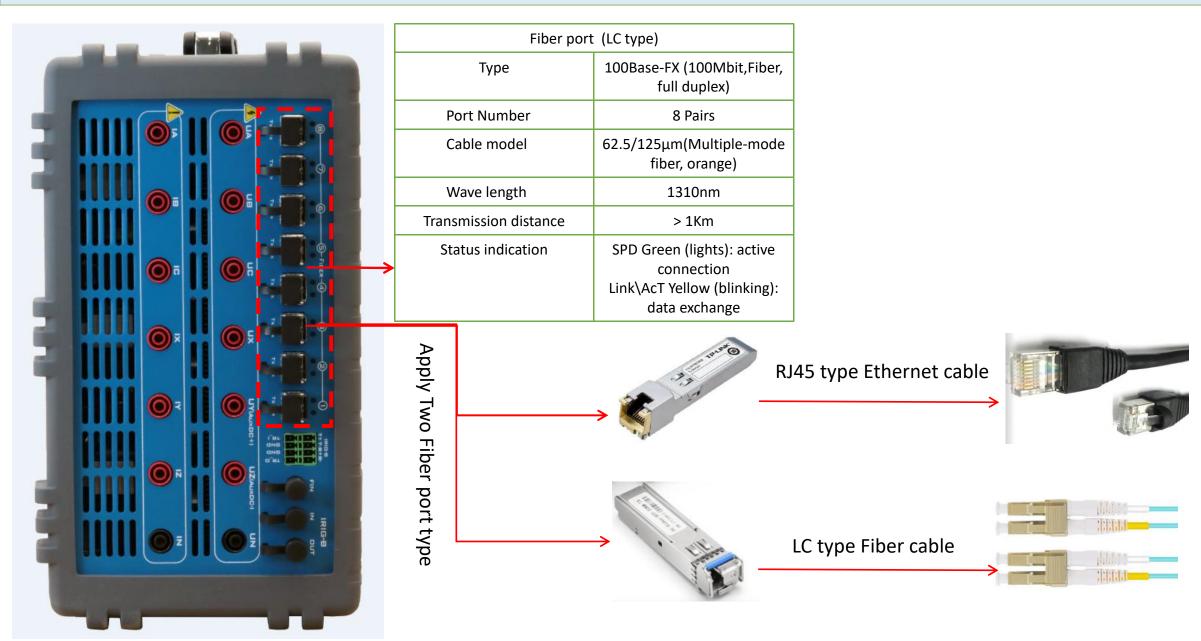

## **KF86P Universal Relay Test Set**

Current output 6×35A\425VA 3×70A\670VA 1×100A\1000VA

Voltage output 6×310V\105VA 3×620V\175VA

Time Synchronization
IRIG-B Fiber
IRIG-B Electric
External trigger synchronization

GPS Port for End-to-End Test Ethernet port for communication Serial port for debug 2 USB port for report and update

- Super portable test equipment applied in both smart substation and traditional substation all over the world
- Meticulously designed by KINGSINE, a leading Chinese technology company with over 24 years in the market and a leading supplier of test and measurement equipment to the Chinese government;